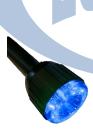

# **Description**

Watertight and highly durable rechargeable LED handlamp for civil protection and signaling. It incorporates an electronic circuit with microprocessor that allows programmable functions. Front signaling by means of 8 red LEDs, 8 amber LEDs with operating time of 39 hours and 8 blue LEDs with operating time of 25 hours respectively.