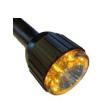

# **Description**

Watertight and highly durable rechargeable LED handlamp for civil protection and signaling. It incorporates an electronic circuit with microprocessor that allows programmable functions. Front signaling by means of 8 red LEDs, 8 amber LEDs with operating time of 39 hours and 8 blue LEDs with operating time of 25 hours respectively.