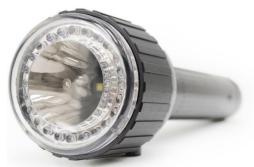

Rechargeable LED handlamp of the QS Series.

# **Description**

Watertight and highly durable rechargeable LED handlamp for civil protection and signaling. It incorporates an electronic circuit with microprocessor that allows programmable functions. Front signaling by means of 8 red LEDs, 8 amber LEDs with operating time of 39 hours and 8 blue LEDs with operating time of 25 hours respectively.

### **Technical characteristics**

| rechnical characteristics |                                               |            |
|---------------------------|-----------------------------------------------|------------|
| Color temperature         | White 5,000 K                                 |            |
| Usage temperature         | From -20°C to 50°C                            |            |
| Electrical insulation     | Class III                                     |            |
| Weight                    | 592 g                                         |            |
| Protection rating         | IP68 – IK08                                   |            |
| Battery                   | Li-Ion 7.2 V – 2.6 Ah<br>Chargers C-73 Series |            |
|                           |                                               |            |
| Without signaling         | N/A                                           |            |
| With signaling            | 2 push buttons                                |            |
| Housing material          | Black technical polymers                      |            |
| Immersion depth           | 20 m                                          |            |
| Light beam                | 50% at ±2.5°<br>10% at ±5.5°                  |            |
|                           |                                               |            |
| Charging status control   | Red                                           | 0% – 20%   |
|                           | Amber                                         | 20% – 60%  |
|                           | Green                                         | 60% – 100% |
|                           | Green flash                                   | >100%      |
| Applicable legislation    | CE marking (93/68/CEE):                       |            |
|                           | 2014/35/EU                                    |            |
|                           |                                               |            |