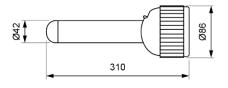

CE marking (93/68/CEE):                       |            |
|                           | 2014/35/EU                                    |            |
|                           |                                               |            |

2014/30/EU 2011/65/EU

## **Lighting characteristics**

| Power         | Nominal  | High      |
|---------------|----------|-----------|
| Luminous flux | 100 lm   | 256 lm    |
| Autonomy      | 12 h     | 4 h       |
| Range         | 105.6 m  | 240.9     |
| Intensity     | 5,668 cd | 14,510 cd |

### **Functions**

Standard programming includes 2 power modes and 2 flashing modes.

Automatic shut-off when the handlamp is placed on the charger.

Automatic switch-on for 3 minutes in case of mains power failure to the charger.

#### **Dimensions**



DATA SHEET. Model: QS-RYA \_ Rev. 00 (July 2024)