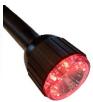

# **Description**

Watertight and highly durable rechargeable LED handlamp for civil protection and signaling. It incorporates an electronic circuit with microprocessor that allows programmable functions. Front signaling by means of 8 red LEDs, 8 amber LEDs with operating time of 39 hours and 8 blue LEDs with operating time of 25 hours respectively.